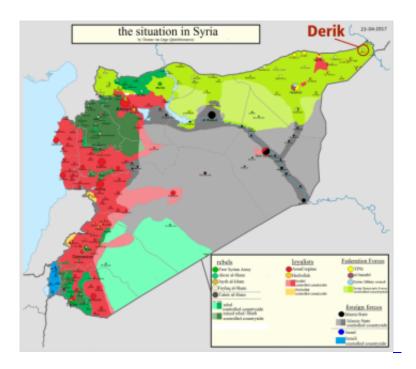

At the same time ISIS started a major offensive against Hassakeh (North-East Syria) and took its southern quarter that had been under control of Assad regime forces. More than 60.000 people fled to the nearby areas of the Gozarto Canton of the Democratic Self-Administration.

Now ISIS threatens all quarters that are under protection of Syriac Military Council and YPG. They stand between ISIS and 200.000 people.

The European Parliament called at 12 March for military support for Syriac Military Council and YPG. We repeat this call with extreme worry and urgency.